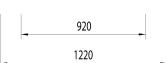

#### **Fireplace**

Materials // Steel

Finishings // Black/white lacquered steel

Velvet - optional

RAL (options and finishings available upon request)

**Dimensions** // 2653 w x 1220 h x 1055 d mm

104,4" w x 48" h x 41,5" d

#### Dimensões

### GlammFire

Glammfire, Lda. Zona Industrial da Lagoa, Lote Gl 4950-850 CORTES - MONÇÃO PORTUGAL

Tel(+351) 251 654 800 Fax(+351) 251 654 801 info@glammfire.com www.glammfire.com

Measures in mm