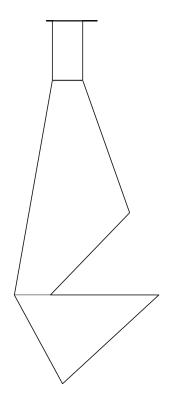

#### GlammFire

Glammfire, Lda. Zona Industrial da Lagoa, Lote Gl 4950-850 CORTES - MONÇÃO PORTUGAL

Tel(+351) 251 654 800 Fax(+351) 251 654 801 info@glammfire.com www.glammfire.com The magnificence of the straight lines of the geometric shape of a triangle merge on each side culminating in defined and long edges, making this masterpiece something imposing. The flame mystified by the triangular view challenges you to contemplate it from its most fatal perspective.

#### **Fireplace**

Materials // Steel

Finishings // Black/white lacquered steel

Velvet - optional

RAL (options and finishings available upon request)

**Dimensions** // 2653 w x 1220 h x 1055 d mm

104,4" w x 48" h x 41,5" d