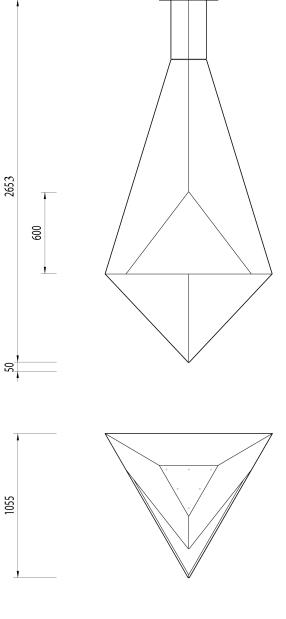

#### **Fireplace**

Materials // Steel

Finishings // Black/white lacquered steel

Velvet - optional

RAL (options and finishings available upon request)

**Dimensions** // 2653 w x 1220 h x 1055 d mm

104,4" w x 48" h x 41,5" d

#### Dimensões