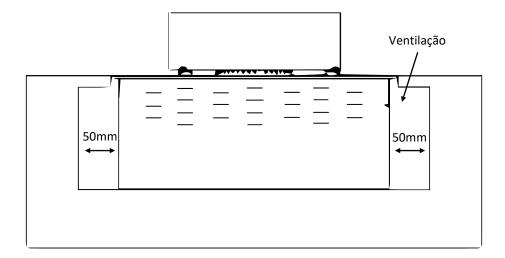

| Crea7ionEvo Plus Fire Round | Ventilation area (cm2) |  |
|-----------------------------|------------------------|--|
|                             | 75cm <sup>2</sup>      |  |

- Ensure that there is a good ventilation (about **50mm**) around Crea7ionEVO Plus Fire Round, when inlaid: