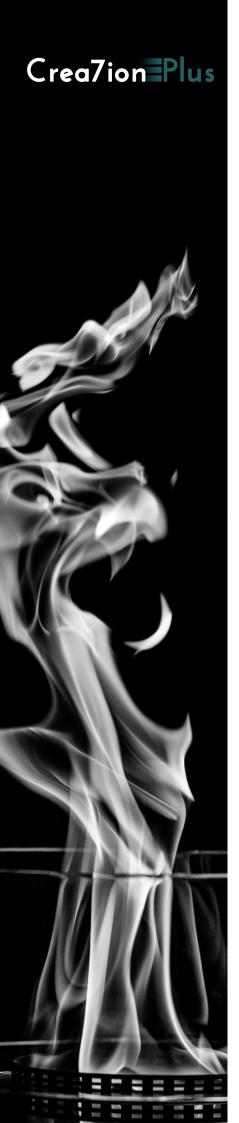

ed with the highest technology, with built-in home automation.



### Crea7ionEVOPlus Fire



### Crea7ionEVOPlus security:

**Levelling Sensor** - The system turns off in case of unevenness or falling; **Leakage Sensor** - The system turns off if there is any leak or fuel/liquid spill;

Vibration Sensor - The system turns off in case of accidental shock;

**Tank Door Locking System** - The tank door locks while the system is running for user's safety;

**Smothering the Combustion Fire Line** - The system turns off immediately if it is smothered by something;

**Spillage on the Combustion Fire Line** - The system turns off it is detects an increase of liquids in the combustion line;

**Overheating** - The system turns off if it detects an overheating that can arise from poor ventilation.



GlammFire

# Crea7ionEVOPlus Fire Line

Finishings

White Lacquered Stainless Steel



Black Lacquered Stainless Steel



**Brushed Stainless Steel** 



Black Titanium-coated Brushed Stainless Steel





Black Titanium-coated
Polished Stainless Steel
"Mirror"

glamme fire



### GlammFire

# Crea7ionEVOPlus Fire

#### Installation

### Flammable Materials

- Do not place flammable materials near the fireplace within 1 m;
- Racks or shelves should be distant 1 m from the combustion fire line.

### Materiais: stone/metal/ceramics

- . A 100 mm;
- . B 100 mm;
- . C 500 mm;

### Other non-flammable materials

- . A 200 mm;
- . B 250 mm;
- . C 600 mm;







# Crea7ionEVO Plus Fire Round

Necessary dimensions for the built-in hole:

| Crea7ionEvo Plus Fire Round | Diameter (D) | Height (E) |