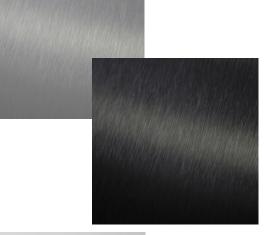

# Crea7ionEVOPlus Fire Line

Finishings

White Lacquered Stainless Steel

Black Lacquered Stainless Steel

**Brushed Stainless Steel** 

Black Titanium-coated Brushed Stainless Steel

Black Titanium-coated
Polished Stainless Steel
"Mirror"