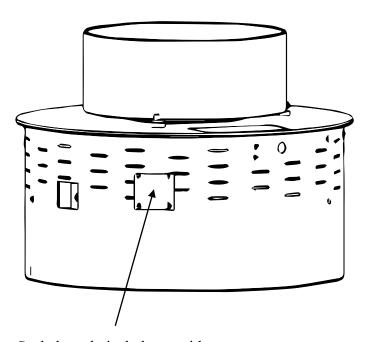

| Crea7ionEvo Plus Fire Round | Ventilation area (cm2) |  |
|-----------------------------|------------------------|--|
|                             | 75cm <sup>2</sup>      |  |

- Ensure that there is a good ventilation (about **50mm**) around Crea7ionEVO Plus Fire Round, when inlaid: