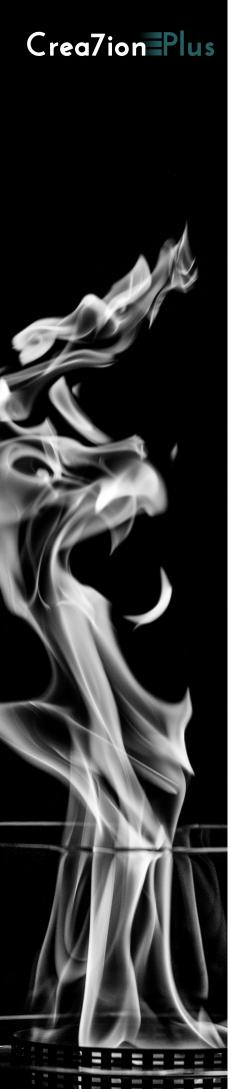

uids in the combustion line;

**Overheating** - The system turns off if it detects an overheating that can arise from poor ventilation.



GlammFire

# Crea7ionEVOPlus Fire Line

Finishings

White Lacquered Stainless Steel



Black Lacquered Stainless Steel



**Brushed Stainless Steel** 



Black Titanium-coated Brushed Stainless Steel





Black Titanium-coated
Polished Stainless Steel
"Mirror"

glamme fire



### GlammFire

# Crea7ionEVOPlus Fire

#### Installation

### Flammable Materials

- Do not place flammable materials near the fireplace within 1 m;
- Racks or shelves should be distant 1 m from the combustion fire line.

### Materiais: stone/metal/ceramics

- . A 100 mm;
- . B 100 mm;
- . C 500 mm;

### Other non-flammable materials

- . A 200 mm;
- . B 250 mm;
- . C 600 mm;







# Crea7ionEVO Plus Fire Round

Necessary dimensions for the built-in hole:

| Crea7ionEvo Plus Fire Round | Diameter (D) | Height (E) |  |
|-----------------------------|--------------|------------|--|
|                             | 480 mm       | ≥200mm     |  |







# Crea7ionEVO Plus Fire

In case you want to place Crea7ionEvo Plus Fire Round on the top of a surface, in which it will be recessed, use the following measurements:

Note: In this case, Crea7ionEvo Plus Fire Round has to seat by its base.

| Crea7ionEvo Plus Fire Round | Diameter (D) | Height (E) |  |
|-----------------------------|--------------|------------|--|
|                             | 505mm        | 200mm      |  |

Necessary ventilation:

| Crea7ionEvo Plus Fire Round | Ventilation area (cm2) |  |
|----------