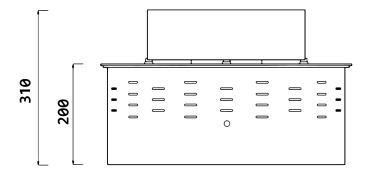

iod<br>(Max. Level)<br>(hours) | Deposit<br>period<br>(Min. Level.)<br>(hours) | Battery<br>life<br>(hours) | Deposit<br>(I) | Weight<br>(kg) | Recom-<br>mended<br>minimum<br>area<br>(m2) |
|-----------------------------------|-----|-------------------------------------------|-----------------------------------------------|----------------------------|----------------|----------------|---------------------------------------------|
|                                   | 2-4 | 15                                        | 25                                            | 30                         | 10             | 40             | 14                                          |

**Note:** The "recommended minimum area" is considered for spaces with a height of 2.70m.

### **General Dimensions**





Mesures in mm