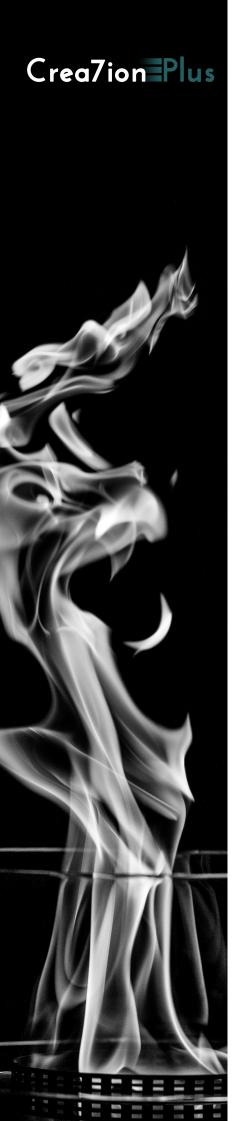

### Flammable Materials

- Do not place flammable materials near the fireplace within 1 m;
- Racks or shelves should be distant 1 m from the combustion fire line.

### Materiais: stone/metal/ceramics

- . A 100 mm;
- . B 100 mm;
- . C 500 mm;

### Other non-flammable materials

- . A 200 mm;
- . B 250 mm;
- . C 600 mm;