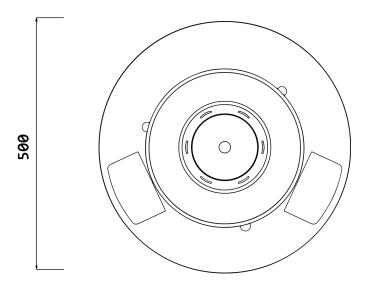

# Crea7ionEVO Plus Fire Round

Necessary dimensions for the built-in hole:

| Crea7ionEvo Plus Fire Round | Diameter (D) | Height (E) |  |
|-----------------------------|--------------|------------|--|
|                             | 480 mm       | ≥200mm     |  |