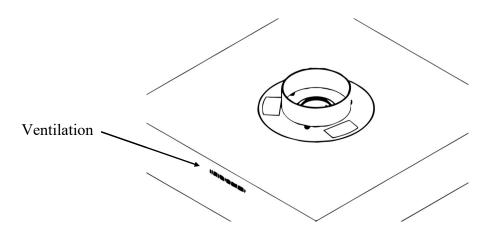

| Crea7ionEvo Plus Fire Round | Ventilation area (cm2) |  |
|-----------------------------|------------------------|--|
|                             | 75cm <sup>2</sup>      |  |

- Ensure that there is a good ventilation (about **50mm**) around Crea7ionEVO Plus Fire Round, when inlaid: