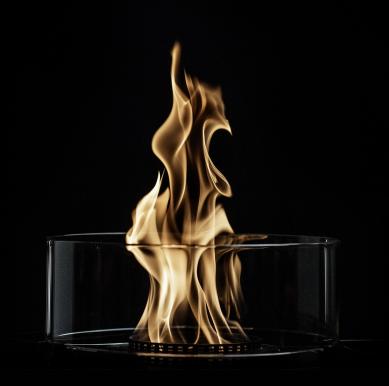

### Crea7ionEVO Plus Fire Round

### Why choosing Crea7tionEVOPlus:

Fire Line—Linear and continuous fire line;

Safety—Equipped with multiple safety sensors;

**Display**—Provides a better user experience;

Language—Language selection;

Remote Control—Practical and functional;