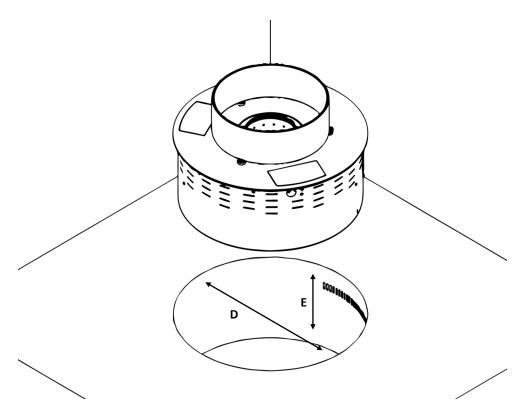

# Crea7ionEVO Plus Fire Round

Necessary dimensions for the built-in hole:

| Crea7ionEvo Plus Fire Round | Diameter (D) | Height (E) |  |
|-----------------------------|--------------|------------|--|
|                             | 480 mm       | ≥200mm     |  |

| Crea7ionEvo Plus Fire Round | Diameter (D) | Height (E) |  |
|-----------------------------|--------------|------------|--|
|                             | 505mm        | 200mm      |  |

Necessary ventilation:

| Crea7ionEvo Plus Fire Round | Ventilation area (cm2) |  |
|-----------------------------|------------------------|--|
|                             | 75cm <sup>2</sup>      |  |

- Ensure that there is a good ventilation (about **50mm**) around Crea7ionEVO Plus Fire Round, when inlaid: