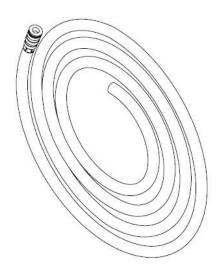

### Pipe for displaced filling system

### Material supplied

- Pipe 10m, 15m or 20m (hose);
- Stopper for 20 litre tank;
- Set of stoppers for 10 litre tank with silicone tube and stainless steel tip.