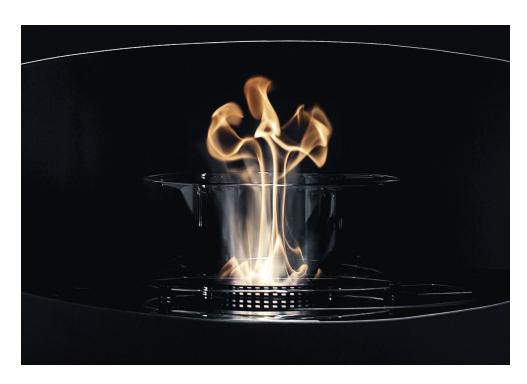

### Crea7ionEVOPlus Fire

### Crea7ionEVOPlus security:

**Levelling Sensor** - The system turns off in case of unevenness or falling; **Leakage Sensor** - The system turns off if there is any leak or fuel/liquid spill;

Vibration Sensor - The system turns off in case of accidental shock;

**Tank Door Locking System** - The tank door locks while the system is running for user's safety;

**Smothering the Combustion Fire Line** - The system turns off immediately if it is smothered by something;

**Spillage on the Combustion Fire Line** - The system turns off it is detects an increase of liquids in the combustion line;

**Overheating** - The system turns off if it detects an overheating that can arise from poor ventilation.