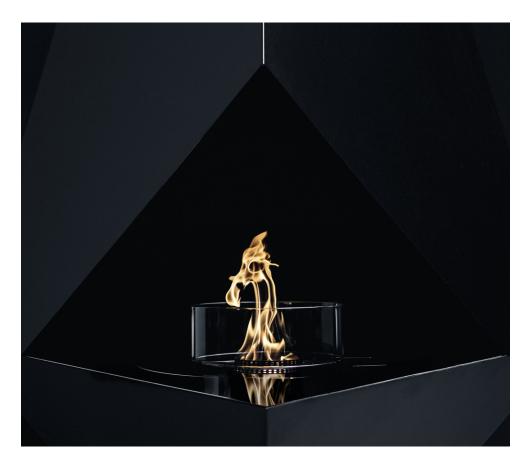

### Crea7ionEVO Plus Fire Round

# Crea7ionEVO Plus Fire Round

Necessary dimensions for the built-in hole:

| Crea7ionEvo Plus Fire Round | Diameter (D) | Height (E) |  |
|-----------------------------|--------------|------------|--|
|                             | 480 mm       | ≥200mm     |  |